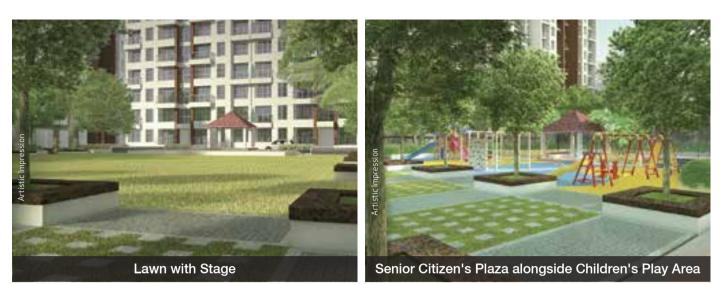

### Highlights of the High Life

1,25,000 sq. ft. of Podium with Landscape Garden | Children's Play Area Clubhouse with AC Gymnasium | Indoor Games - Table Tennis & Pool Table | Swimming Pool Jogging Track | Cycling Track | Senior Citizen Plaza | Cricket Pitch

## Live large at **Navi Mumbai's biggest** landscape podium garden.

What's common between a leisurely walk, a casual conversation and your favourite sport? The landscape podium garden on which they can all happen simultaneously, of course.

With Navi Mumbai's largest landscape podium garden at your doorstep, living to the fullest, just comes naturally.

**Swimming Pool** 

Play Area - Bird's Eye View