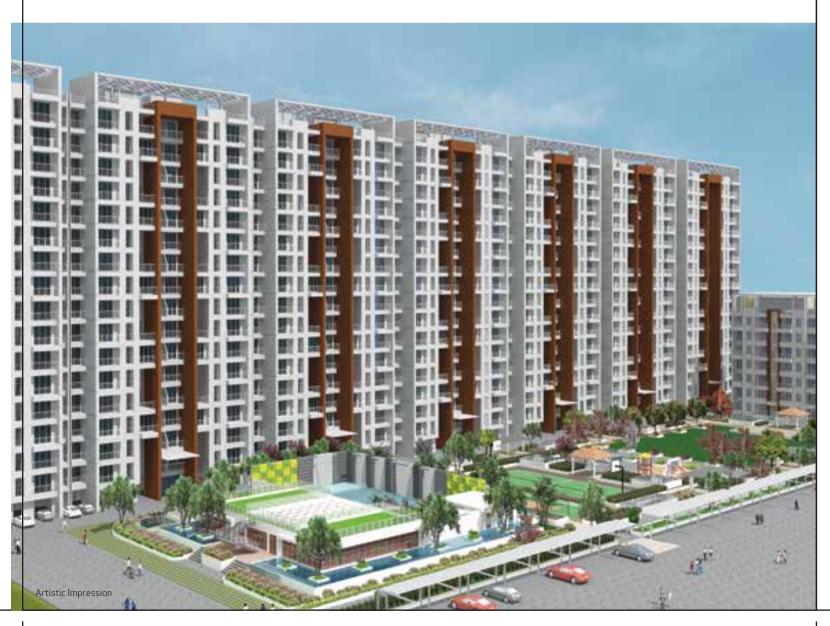

### Blissful life at a glance.

Project Layout: Total Project Spread - 7.4 Acres

Amarante Phase I: 8 Towers of Stilt + 7 Storeys & 4 Towers of Stilt + 16 Storeys Offering 1 BHK, 2 BHK & 2.5 BHK Terrace flats

#### Amarante Phase II

7 Towers of 17 Storeys Offering 2 & 2.5 BHK Terrace Flats Navi Mumbai's Largest Designer Podium Lifestyle

• Carmel Convent School and St. Joseph (School & Junior college) within 1 km.

Site Plan Phase I: Tower No. 1 to 12 Phase II: Tower No. 13 to 19