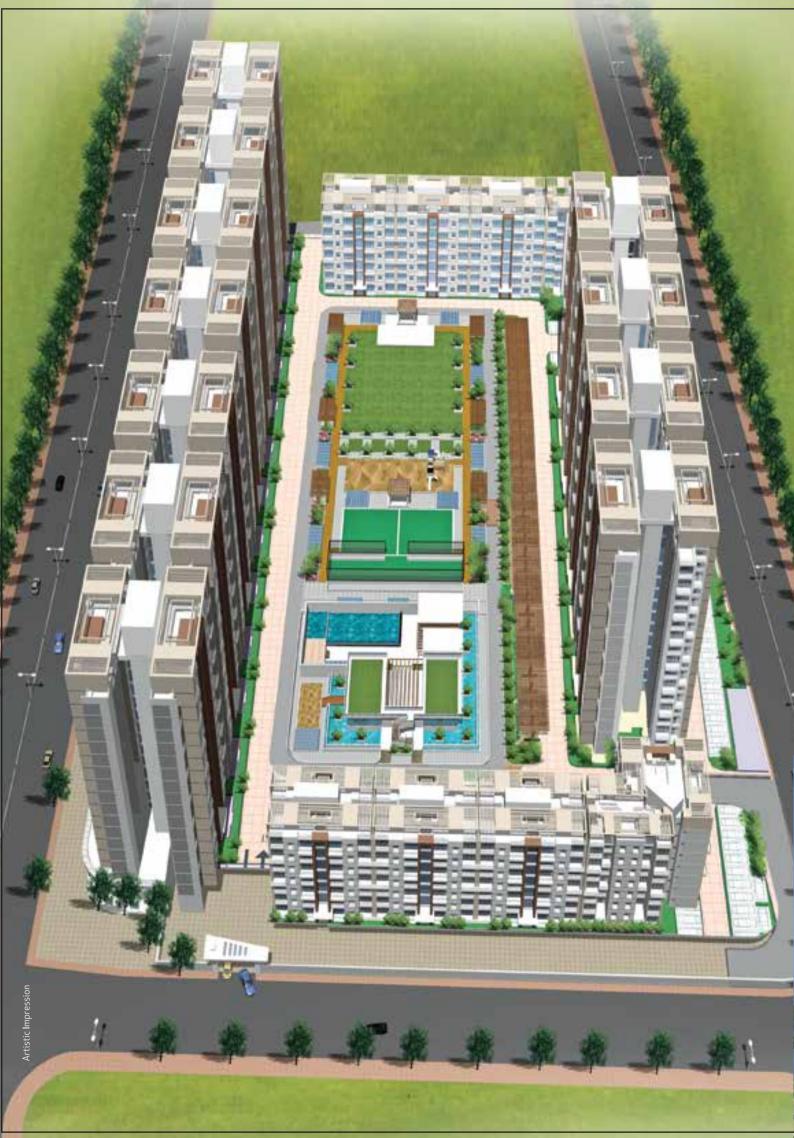

### Highlights of the High Life

1,25,000 sq. ft. of Podium with Landscape Garden | Children's Play Area Clubhouse with AC Gymnasium | Indoor Games - Table Tennis & Pool Table | Swimming Pool Jogging Track | Cycling Track | Senior Citizen Plaza | Cricket Pitch

## Live large at **Navi Mumbai's biggest** landscape podium garden.

What's common between a leisurely walk, a casual conversation and your favourite sport? The landscape podium garden on which they can all happen simultaneously, of course.

With Navi Mumbai's largest landscape podium garden at your doorstep, living to the fullest, just comes naturally.

**Swimming Pool** 

Play Area - Bird's Eye View

• Carmel Convent School and St. Joseph (School & Junior college) within 1 km.

Site Plan Phase I: Tower No. 1 to 12 Phase II: Tower No. 13 to 19