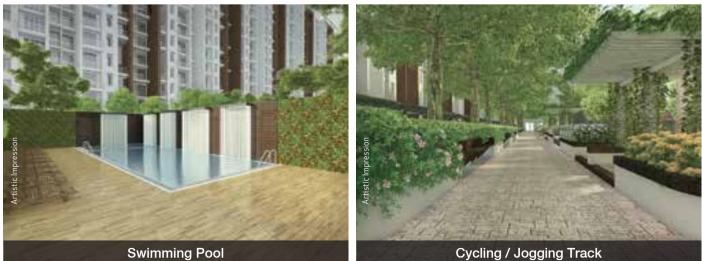

### Highlights of the High Life

1,25,000 sq. ft. of Podium with Landscape Garden | Children's Play Area Clubhouse with AC Gymnasium | Indoor Games - Table Tennis & Pool Table | Swimming Pool Jogging Track | Cycling Track | Senior Citizen Plaza | Cricket Pitch

With Navi Mumbai's largest landscape podium garden at your doorstep, living to the fullest, just comes naturally.

**Swimming Pool** 

Play Area - Bird's Eye View