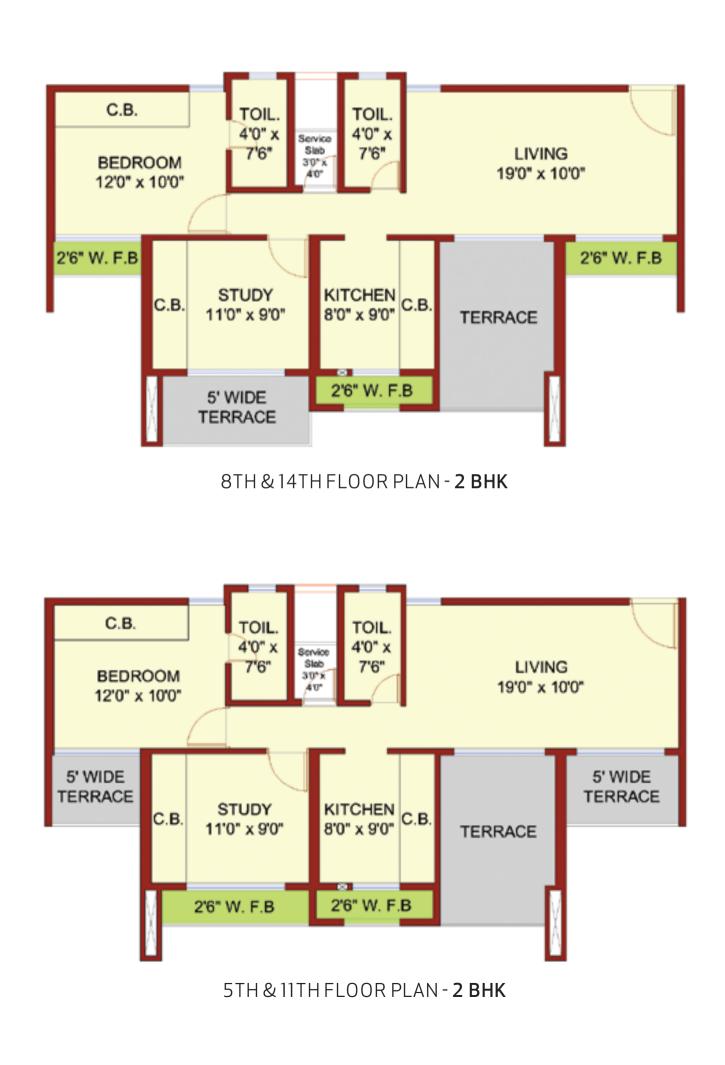

tarting point for the Mumbai-Pune Expressway
- 1.5 kms. to Sion Panvel Expressway
- Project parallel to NH4
- Bus stop opposite the project
- Close to Panyel Terminus Station
- 6 kms. (approx.) from the Central Business District Belapur
- 6 kms. from Navi Mumbai International Airport (NMIA)

#### Surrounding Conveniences

- Departmental store D-Mart in adjacent vicinity
- MGM & City Hospital within 500 mts.
- Banks, Market Place, Restaurants, Place of Worship in vicinity







• Easy access to Navi Mumbai and Mumbai through AC BEST Shuttle Bus Service

• Carmel Convent School and St. Joseph (School & Junior college) within 1 km.







Site Plan Phase I: Tower No. 1 to 12 Phase II: Tower No. 13 to 19









### 7TH & 13TH FLOOR PLAN - 2.5 BHK

#### 10TH & 16TH FLOOR PLAN - **2.5 BHK**



# Our successfully completed **milestone projects**.