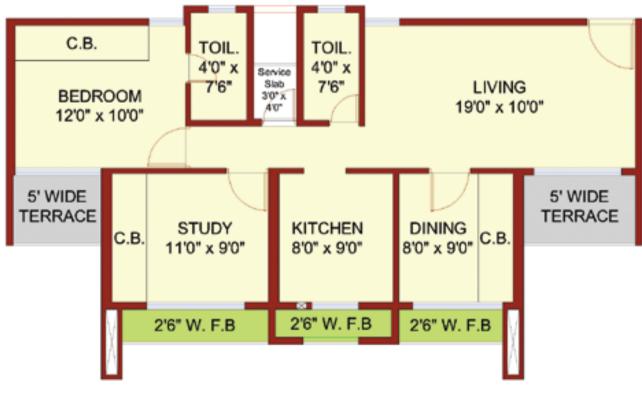

ete 🗹 Arterial Connectivity.

#### In the Heart of Kalamboli

- Kalamboli is the starting point for the Mumbai-Pune Expressway
- 1.5 kms. to Sion Panvel Expressway
- Project parallel to NH4
- Bus stop opposite the project
- Close to Panyel Terminus Station
- 6 kms. (approx.) from the Central Business District Belapur
- 6 kms. from Navi Mumbai International Airport (NMIA)

#### Surrounding Conveniences

- Departmental store D-Mart in adjacent vicinity
- MGM & City Hospital within 500 mts.
- Banks, Market Place, Restaurants, Place of Worship in vicinity







• Easy access to Navi Mumbai and Mumbai through AC BEST Shuttle Bus Service

• Carmel Convent School and St. Joseph (School & Junior college) within 1 km.







Site Plan Phase I: Tower No. 1 to 12 Phase II: Tower No. 13 to 19









### 7TH & 13TH FLOOR PLAN - 2.5 BHK

#### 10TH & 16TH FLOOR PLAN - **2.5 BHK**



# Our successfully completed **milestone projects**.