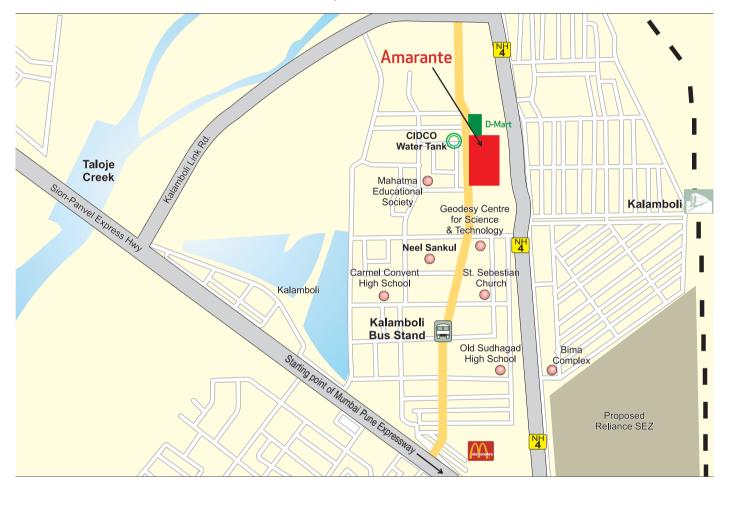

### Kalamboli: Location Map

Contact Details: 2780 0575 / 9930808259 | SMS 'Neelsidhi' to 56767 | info@neelsidhi.com | www.neelsidhi.com Site Add.: Plot No. 4, Sector 9E, Near D-Mart, Kalamboli, Navi Mumbai. Tel No.: 9833469305 Corp. Add.: The Emerald, 2nd Floor, Plot No. 195-B, Besides Neelsidhi Towers, Sector 12, Vashi, Navi Mumbai.

### Complete 🗹 Arterial Connectivity.

#### In the Heart of Kalamboli

- Kalamboli is the starting point for the Mumbai-Pune Expressway
- 1.5 kms. to Sion Panvel Expressway
- Project parallel to NH4
- Bus stop opposite the project
- Close to Panyel Terminus Station
- 6 kms. (approx.) from the Central Business District Belapur
- 6 kms. from Navi Mumbai International Airport (NMIA)

#### Surrounding Conveniences

- Departmental store D-Mart in adjacent vicinity
- MGM & City Hospital within 500 mts.
- Banks, Market Place, Restaurants, Place of Worship in vicinity

• Easy access to Navi Mumbai and Mumbai through AC BEST Shuttle Bus Service

• Carmel Convent School and St. Joseph (School & Junior college) within 1 km.

Site Plan Phase I: Tower No. 1 to 12 Phase II: Tower No. 13 to 19