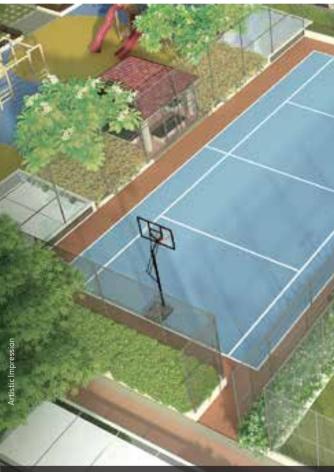

### Highlights of the High Life

1,25,000 sq. ft. of Podium with Landscape Garden | Children's Play Area Clubhouse with AC Gymnasium | Indoor Games - Table Tennis & Pool Table | Swimming Pool Jogging Track | Cycling Track | Senior Citizen Plaza | Cricket Pitch