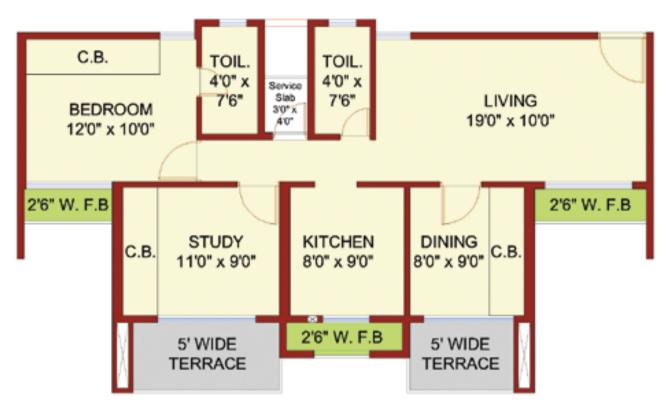

plete 🗹 Arterial Connectivity.

#### In the Heart of Kalamboli

- Kalamboli is the starting point for the Mumbai-Pune Expressway
- 1.5 kms. to Sion Panvel Expressway
- Project parallel to NH4
- Bus stop opposite the project
- Close to Panyel Terminus Station
- 6 kms. (approx.) from the Central Business District Belapur
- 6 kms. from Navi Mumbai International Airport (NMIA)

#### Surrounding Conveniences

- Departmental store D-Mart in adjacent vicinity
- MGM & City Hospital within 500 mts.
- Banks, Market Place, Restaurants, Place of Worship in vicinity







• Easy access to Navi Mumbai and Mumbai through AC BEST Shuttle Bus Service

• Carmel Convent School and St. Joseph (School & Junior college) within 1 km.







Site Plan Phase I: Tower No. 1 to 12 Phase II: Tower No. 13 to 19









### 7TH & 13TH FLOOR PLAN - 2.5 BHK

#### 10TH & 16TH FLOOR PLAN - **2.5 BHK**



# Our successfully completed **milestone projects**.