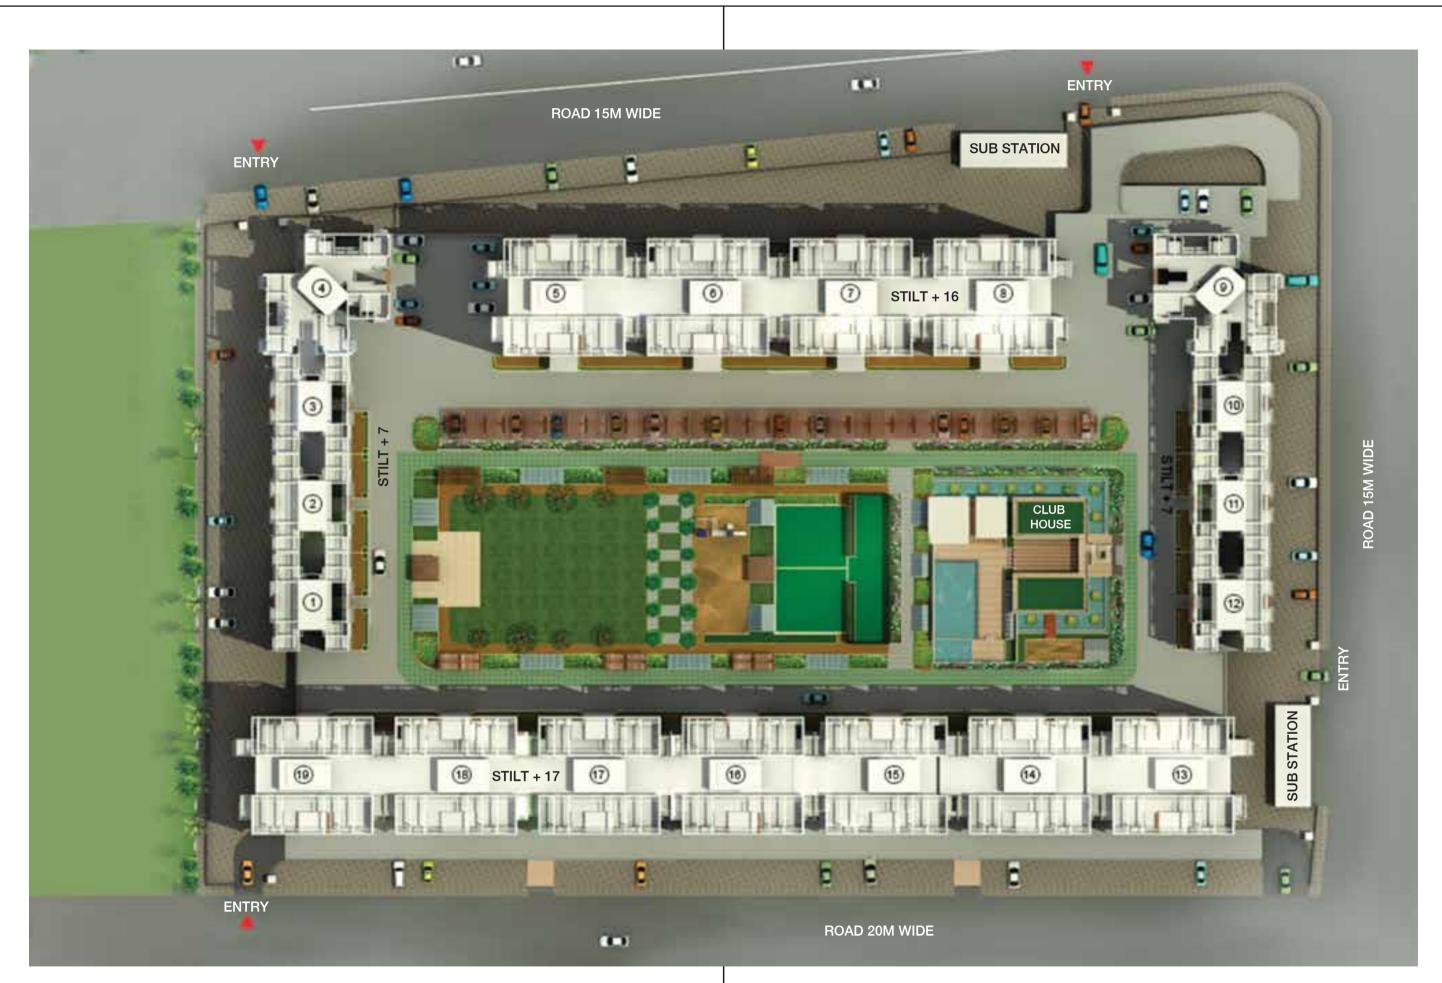

• Carmel Convent School and St. Joseph (School & Junior college) within 1 km.

Site Plan Phase I: Tower No. 1 to 12 Phase II: Tower No. 13 to 19

### Blissful life at a glance.

Project Layout: Total Project Spread - 7.4 Acres

Amarante Phase I: 8 Towers of Stilt + 7 Storeys & 4 Towers of Stilt + 16 Storeys Offering 1 BHK, 2 BHK & 2.5 BHK Terrace flats

#### Amarante Phase II

7 Towers of 17 Storeys Offering 2 & 2.5 BHK Terrace Flats Navi Mumbai's Largest Designer Podium Lifestyle